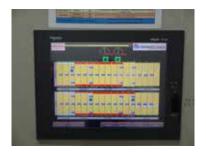

#### Characteristics:

- \* Metallic modular construction
- \* Proportional control at heating and cooling
- \* Electrical heaters carefully placed inside the tunnel
- \* Power panel for heating and cooling and panel for temperature control
- \* Indirect heat exchangers with possibility to recover the heat
- \* Fully automatic operation with PLC + HMI