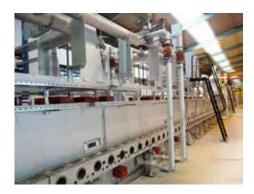

### INTRODUCTION

Automatically controlled annealing lehrs for all tonnages

- > Modular type construction
- > Modernizing or increasing capacity of existing lehrs
- > Electrical resistances designed in accordance with needs and controlled by electrical power units with thyristors for greater consumption savings

#### Characteristics:

- \* Metallic modular construction
- \* Proportional control at heating and cooling
- \* Electrical heaters carefully placed inside the tunnel
- \* Power panel for heating and cooling and panel for temperature control
- \* Indirect heat exchangers with possibility to recover the heat
- \* Fully automatic operation with PLC + HMI