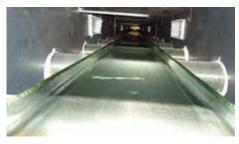

### INTRODUCTION

Automatically controlled annealing lehrs for all tonnages

- > Modular type construction
- > Modernizing or increasing capacity of existing lehrs
- > Electrical resistances designed in accordance with needs and controlled by electrical power units with thyristors for greater consumption savings

#### Characteristics:

- \* Metallic modular construction
- \* Proportional control at heating and cooling
- \* Electrical heaters carefully placed inside the tunnel
- \* Power panel for heating and cooling and panel for temperature control
- \* Indirect heat exchangers with possibility to recover the heat
- \* Fully automatic operation with PLC + HMI