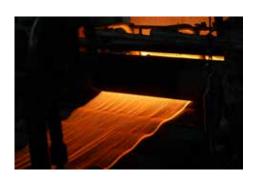

### INTRODUCTION

Automatically controlled annealing lehrs for all tonnages

- > Modular type construction
- > Modernizing or increasing capacity of existing lehrs
- > Electrical resistances designed in accordance with needs and controlled by electrical power units with thyristors for greater consumption savings

#### Characteristics:

- \* Metallic modular construction
- \* Proportional control at heating and cooling
- \* Electrical heaters carefully placed inside the tunnel
- \* Power panel for heating and cooling and panel for temperature control
- \* Indirect heat exchangers with possibility to recover the heat
- \* Fully automatic operation with PLC + HMI