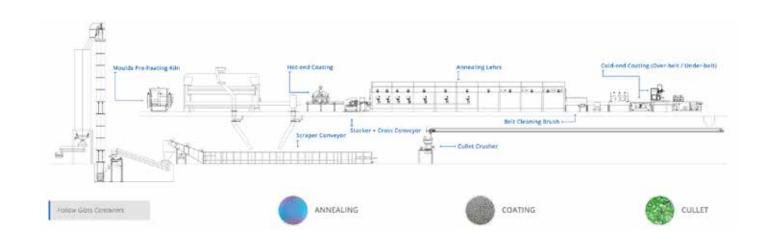

### INTRODUCTION

Automatically controlled annealing lehrs for all tonnages

- > Modular type construction
- > Modernizing or increasing capacity of existing lehrs
- > Electrical resistances designed in accordance with needs and controlled by electrical power units with thyristors for greater consumption savings

#### Characteristics:

- \* Metallic modular construction
- \* Proportional control at heating and cooling
- \* Electrical heaters carefully placed inside the tunnel
- \* Power panel for heating and cooling and panel for temperature control
- \* Indirect heat exchangers with possibility to recover the heat
- \* Fully automatic operation with PLC + HMI

Flat glass annealing lehrs

This is a simplified online version.

To receive the complete datasheet,

please email

vidromecanica@vidromecanica.com

VIDROMECANICA, SA www.vidromecanica.com vidromecanica@vidromecanica.com Rua Central nº 22 – Garcia 2430-017 Marinha Grande | PORTUGAL