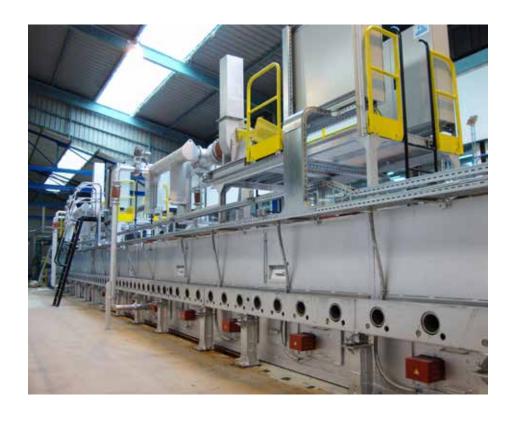

### INTRODUCTION

Automatically controlled annealing lehrs for all tonnages

- > Modular type construction
- > Modernizing or increasing capacity of existing lehrs
- > Electrical resistances designed in accordance with needs and controlled by electrical power units with thyristors for greater consumption savings

#### Characteristics:

- \* Metallic modular construction
- \* Proportional control at heating and cooling
- \* Electrical heaters carefully placed inside the tunnel
- \* Power panel for heating and cooling and panel for temperature control
- \* Indirect heat exchangers with possibility to recover the heat
- \* Fully automatic operation with PLC + HMI

Flat glass annealing lehrs

This is a simplified online version.

To receive the complete datasheet,

please email

vidromecanica@vidromecanica.com

VIDROMECANICA, SA www.vidromecanica.com vidromecanica@vidromecanica.com Rua Central nº 22 – Garcia 2430-017 Marinha Grande | PORTUGAL